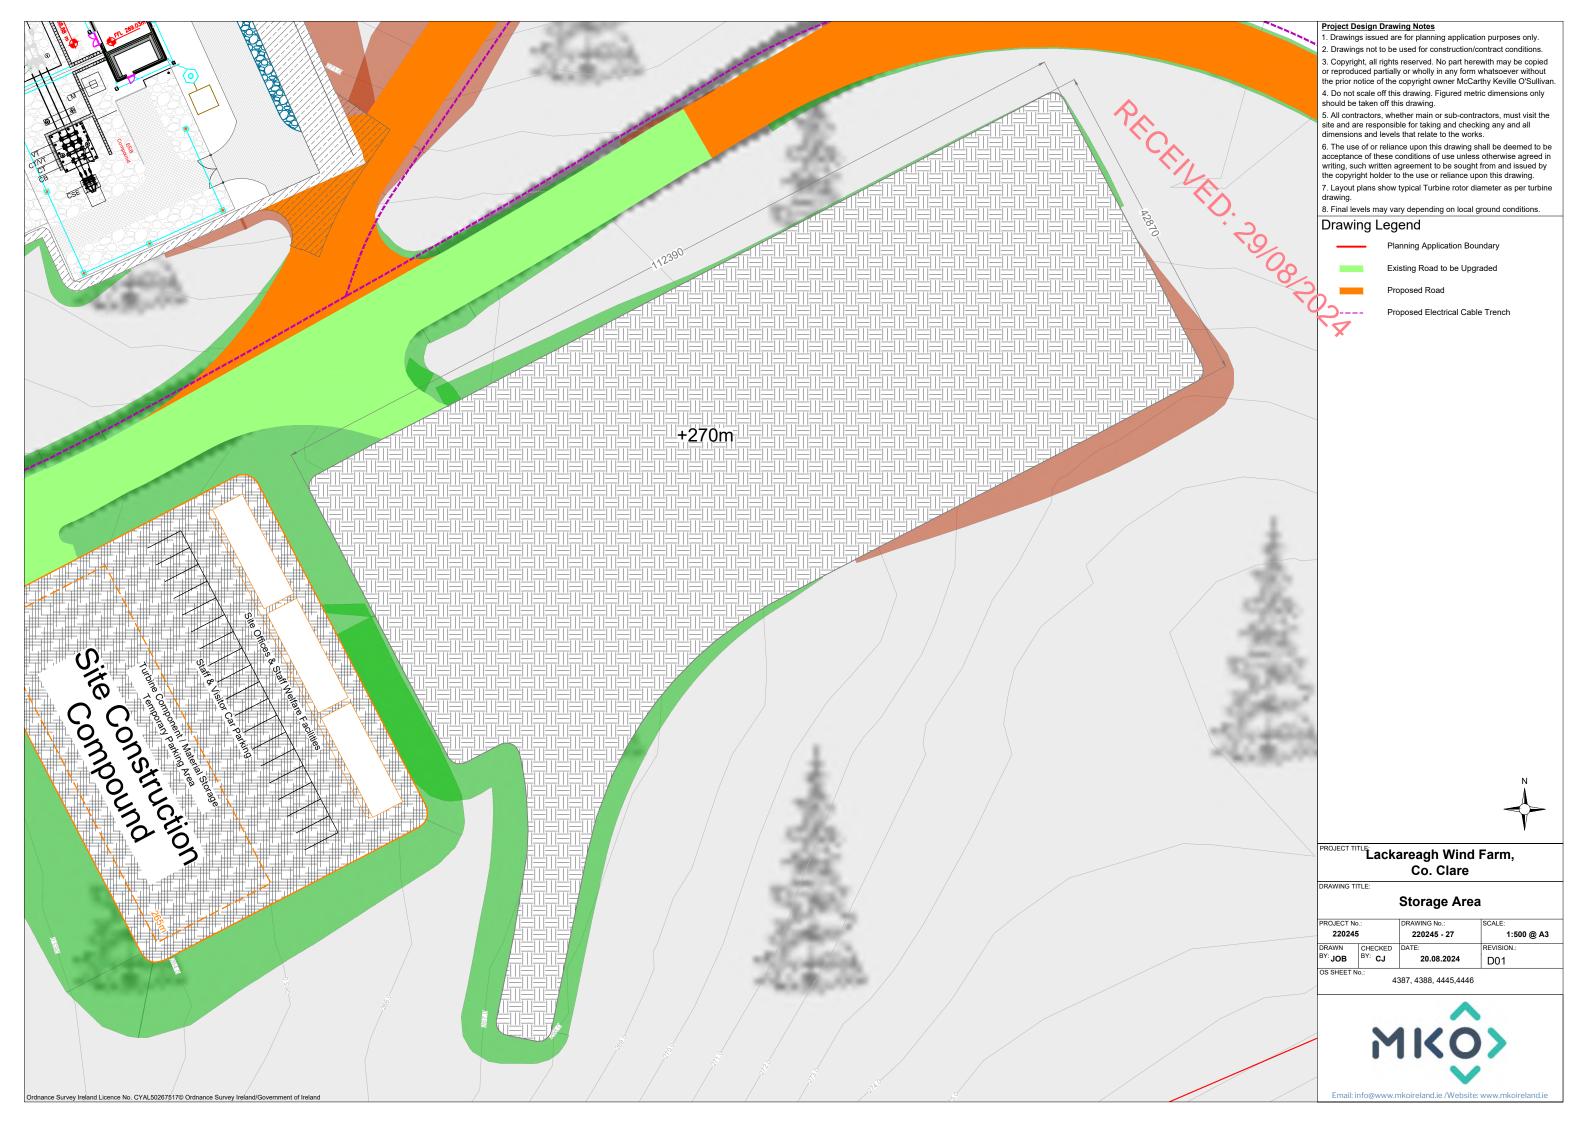

use or reliance upon this drawing.
- 7. Layout plans show typical Turbine rotor diameter as per turbine
- 8. Final levels may vary depending on local ground conditions

## Drawing Legend

Planning Application Boundary

Existing Road to be Upgraded

Proposed Electrical Cable Trench

Proposed Storage Area

Refer to drawing 220245-25 Site Offices and Staff Facilities Detail' drawing for further details



ROJECT TITLE Lackareagh Wind Farm, Co. Clare

## Temporary Construction Compound

| PROJECT No.: |           | DRAWING No.: | SCALE:     |
|--------------|-----------|--------------|------------|
| 220245       |           | 220245 - 19  | 1:500 @ A3 |
| DRAWN        | 011201120 | DATE:        | REVISION.: |
| BY: JOB      | BY: CJ    | 20.08.2024   | D01        |

4387, 4388, 4445,4446