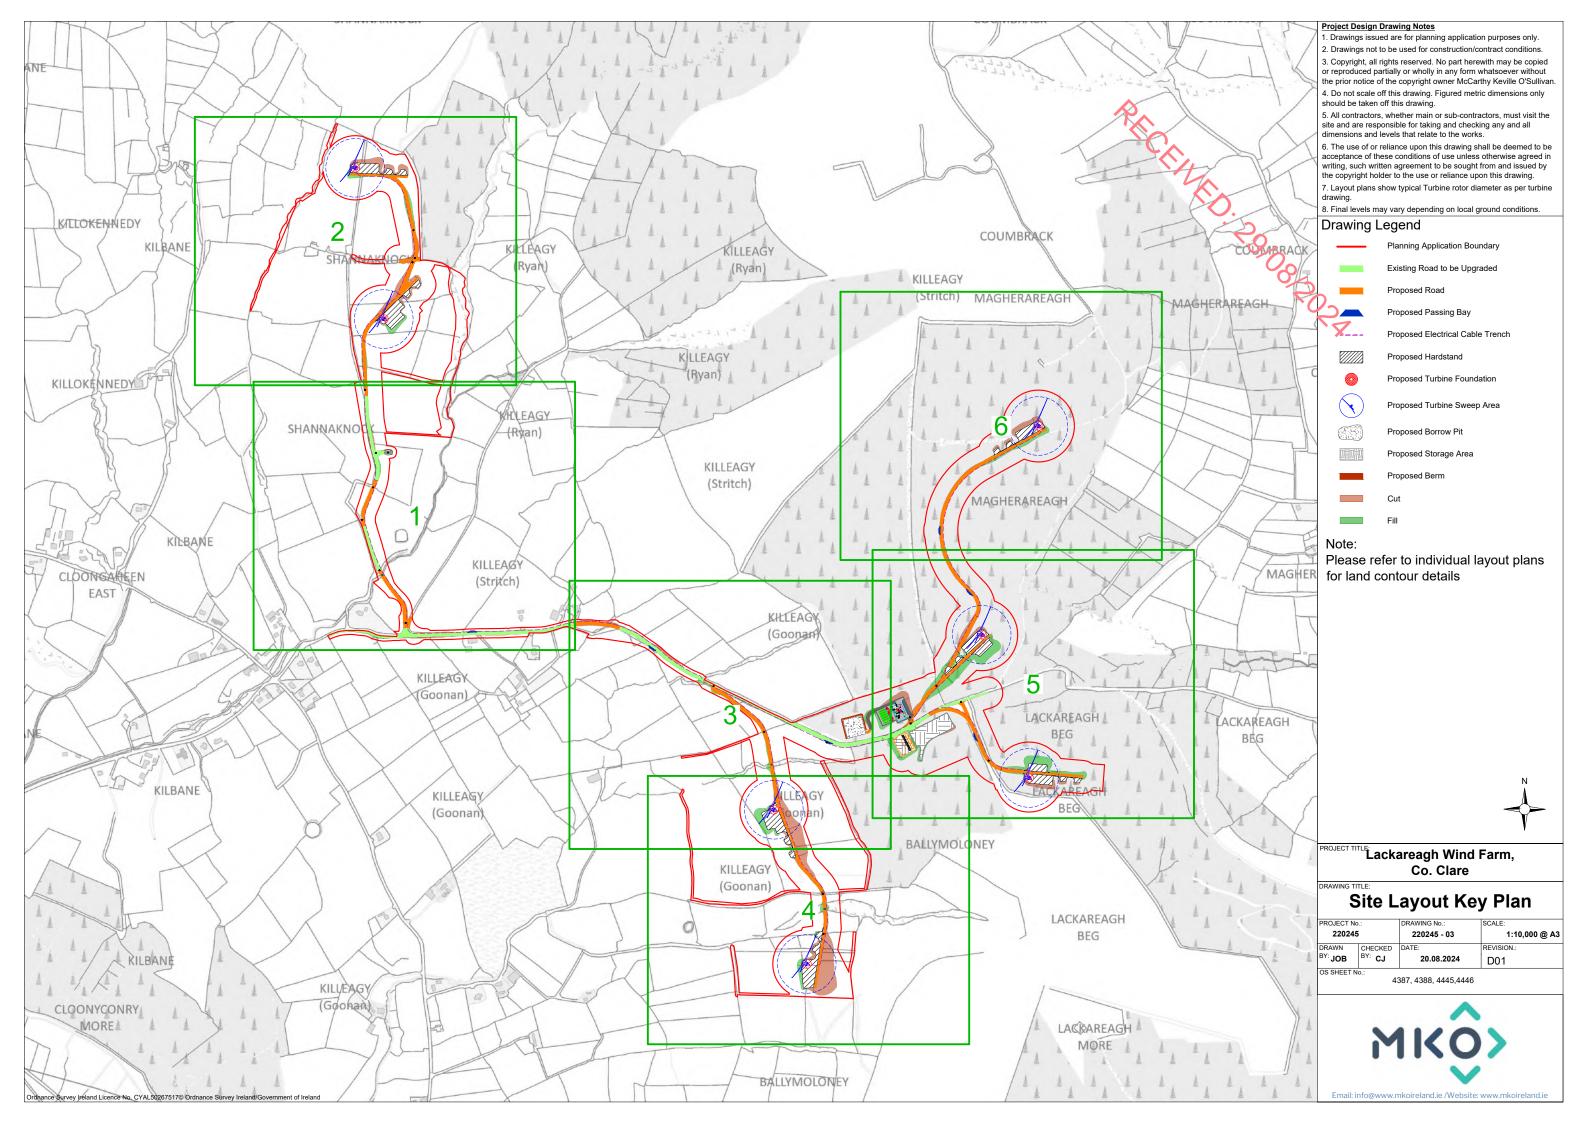

## Drawing Legend

Planning Application Boundary

Existing Road to be Upgraded

Proposed Electrical Cable Trench

Proposed Storage Area

Refer to drawing 220245-25 Site Offices and Staff Facilities Detail' drawing for further details

ROJECT TITLE Lackareagh Wind Farm, Co. Clare