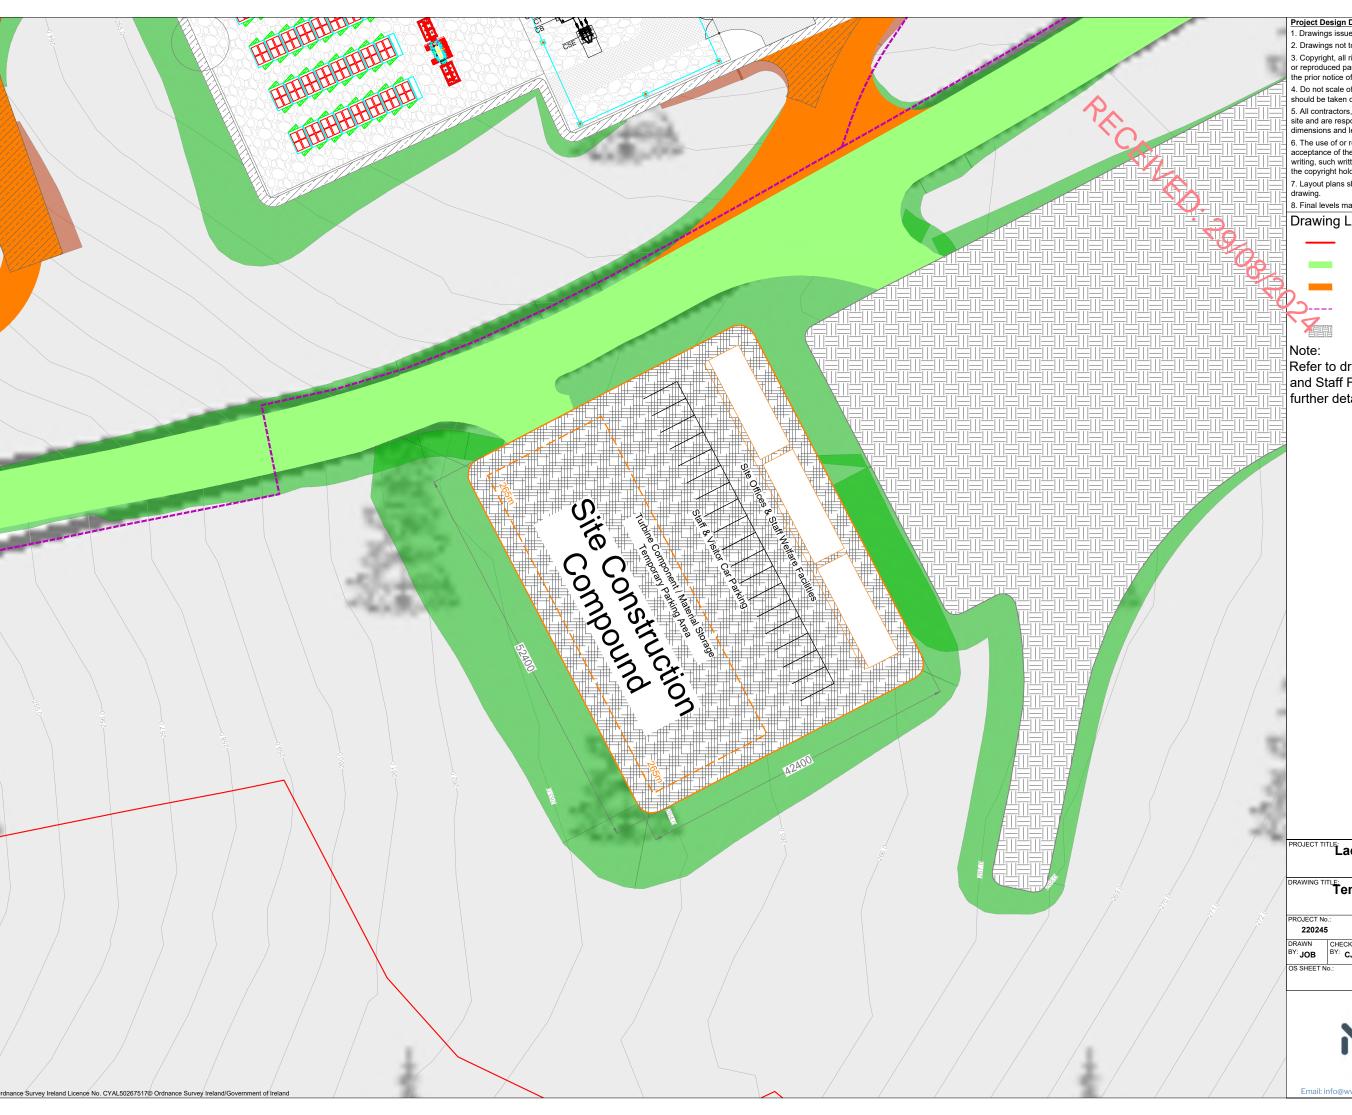

## Drawing Legend

Planning Application Boundary

Existing Road to be Upgraded

Proposed Electrical Cable Trench

Proposed Storage Area

Refer to drawing 220245-25 Site Offices and Staff Facilities Detail' drawing for further details

## Temporary Construction Compound

| PROJECT No.: |           | DRAWING No.: | SCALE:     |
|--------------|-----------|--------------|------------|
| 220245       |           | 220245 - 19  | 1:500 @ A3 |
| DRAWN        | 011201120 | DATE:        | REVISION.: |
| BY: JOB      | BY: CJ    | 20.08.2024   | D01        |