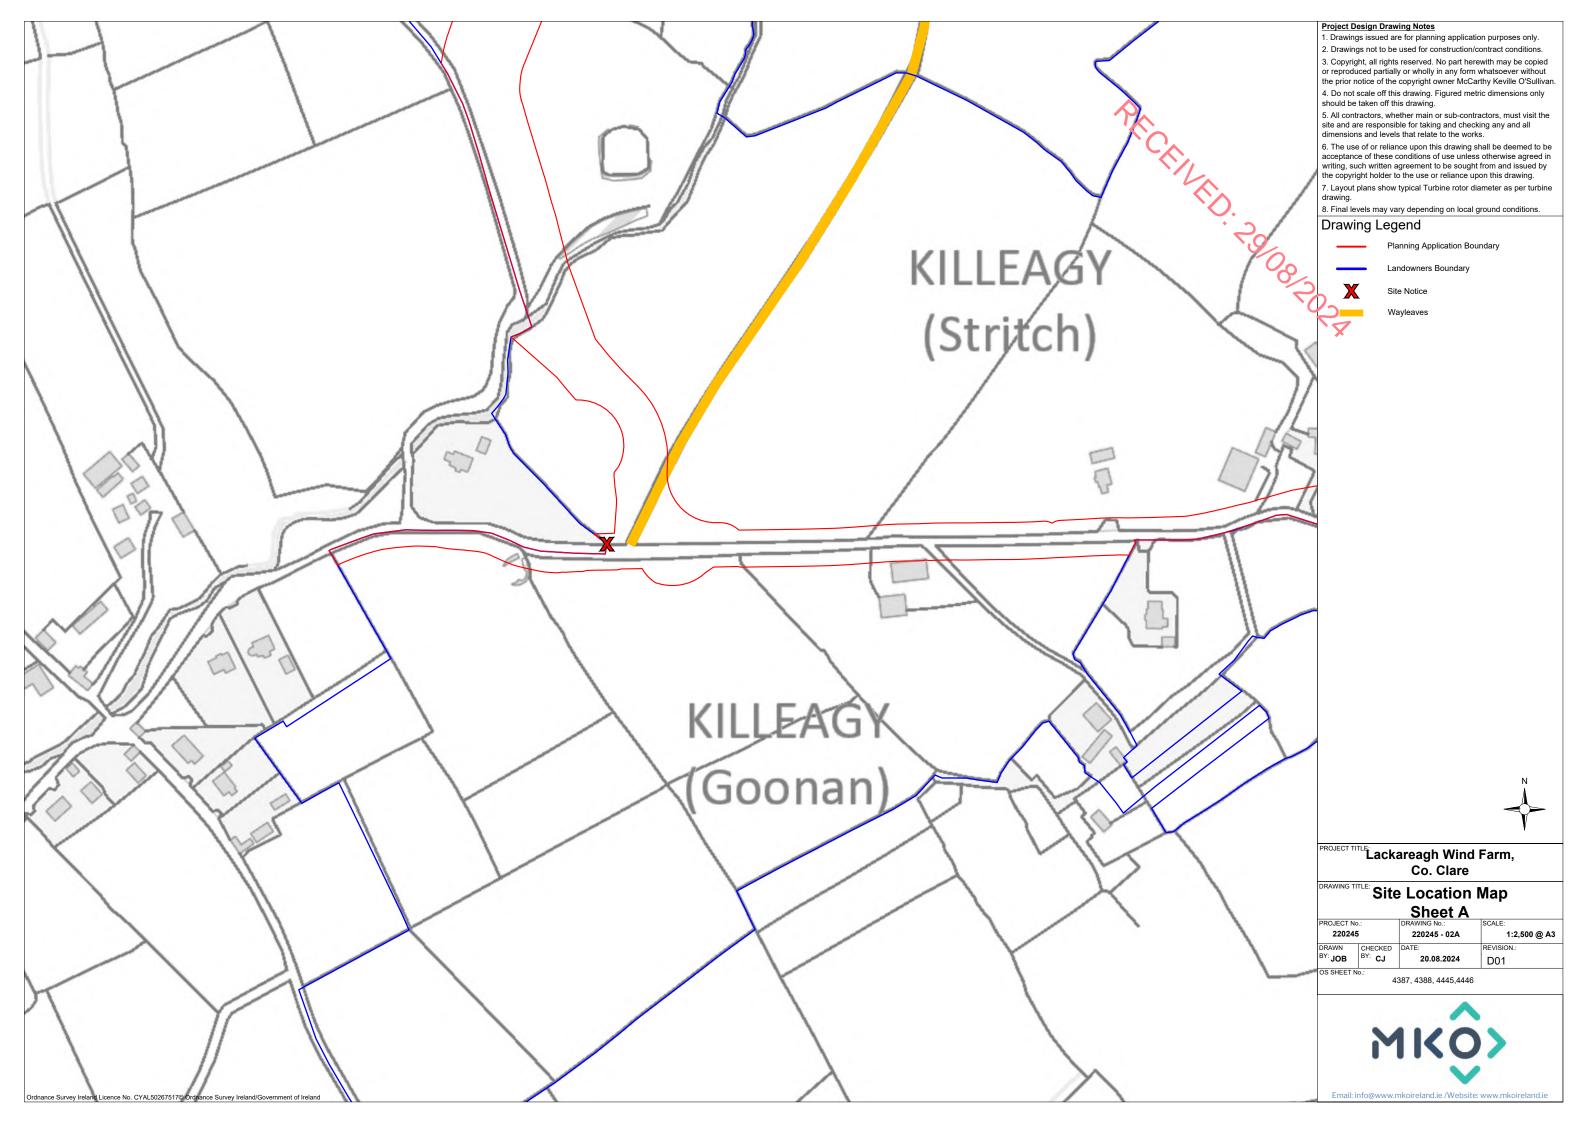

## Drawing Legend

Planning Application Boundary

Existing Road to be Upgraded

Proposed Electrical Cable Trench

Proposed Storage Area

Refer to drawing 220245-25 Site Offices and Staff Facilities Detail' drawing for further details

ROJECT TITLE Lackareagh Wind Farm, Co. Clare