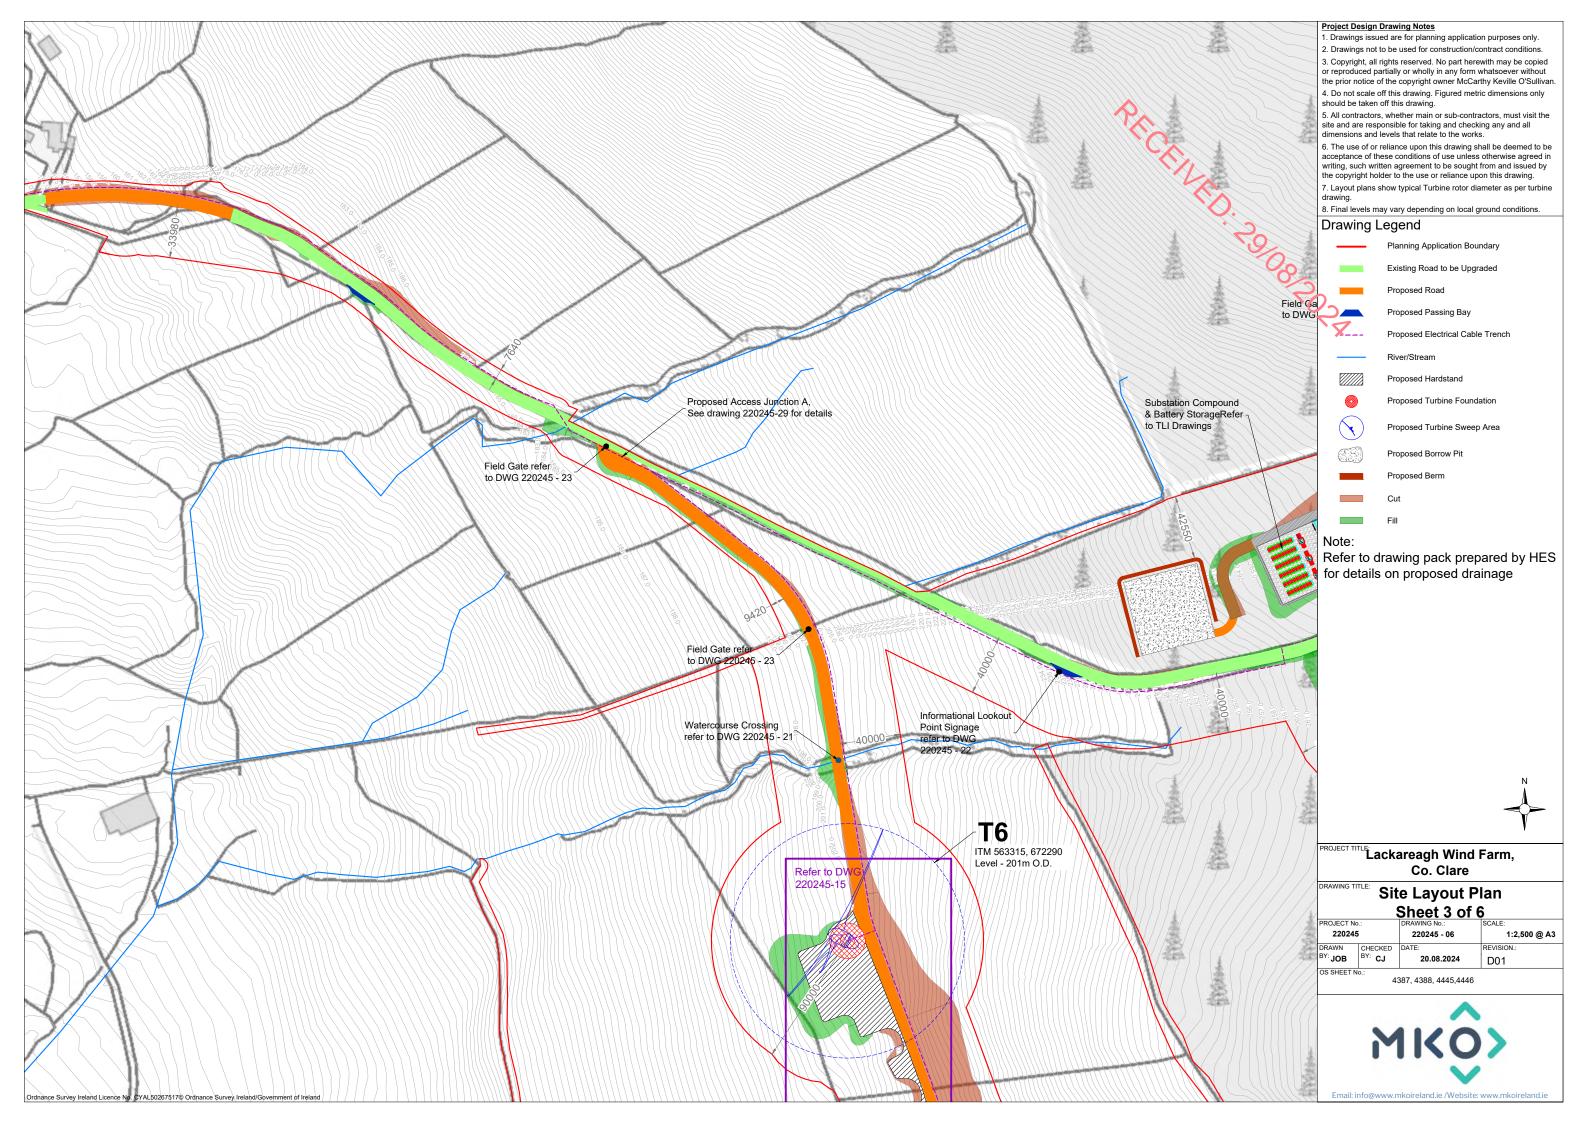

## Drawing Legend

Planning Application Boundary

Existing Road to be Upgraded

Proposed Electrical Cable Trench

Proposed Storage Area

Refer to drawing 220245-25 Site Offices and Staff Facilities Detail' drawing for further details

ROJECT TITLE Lackareagh Wind Farm, Co. Clare