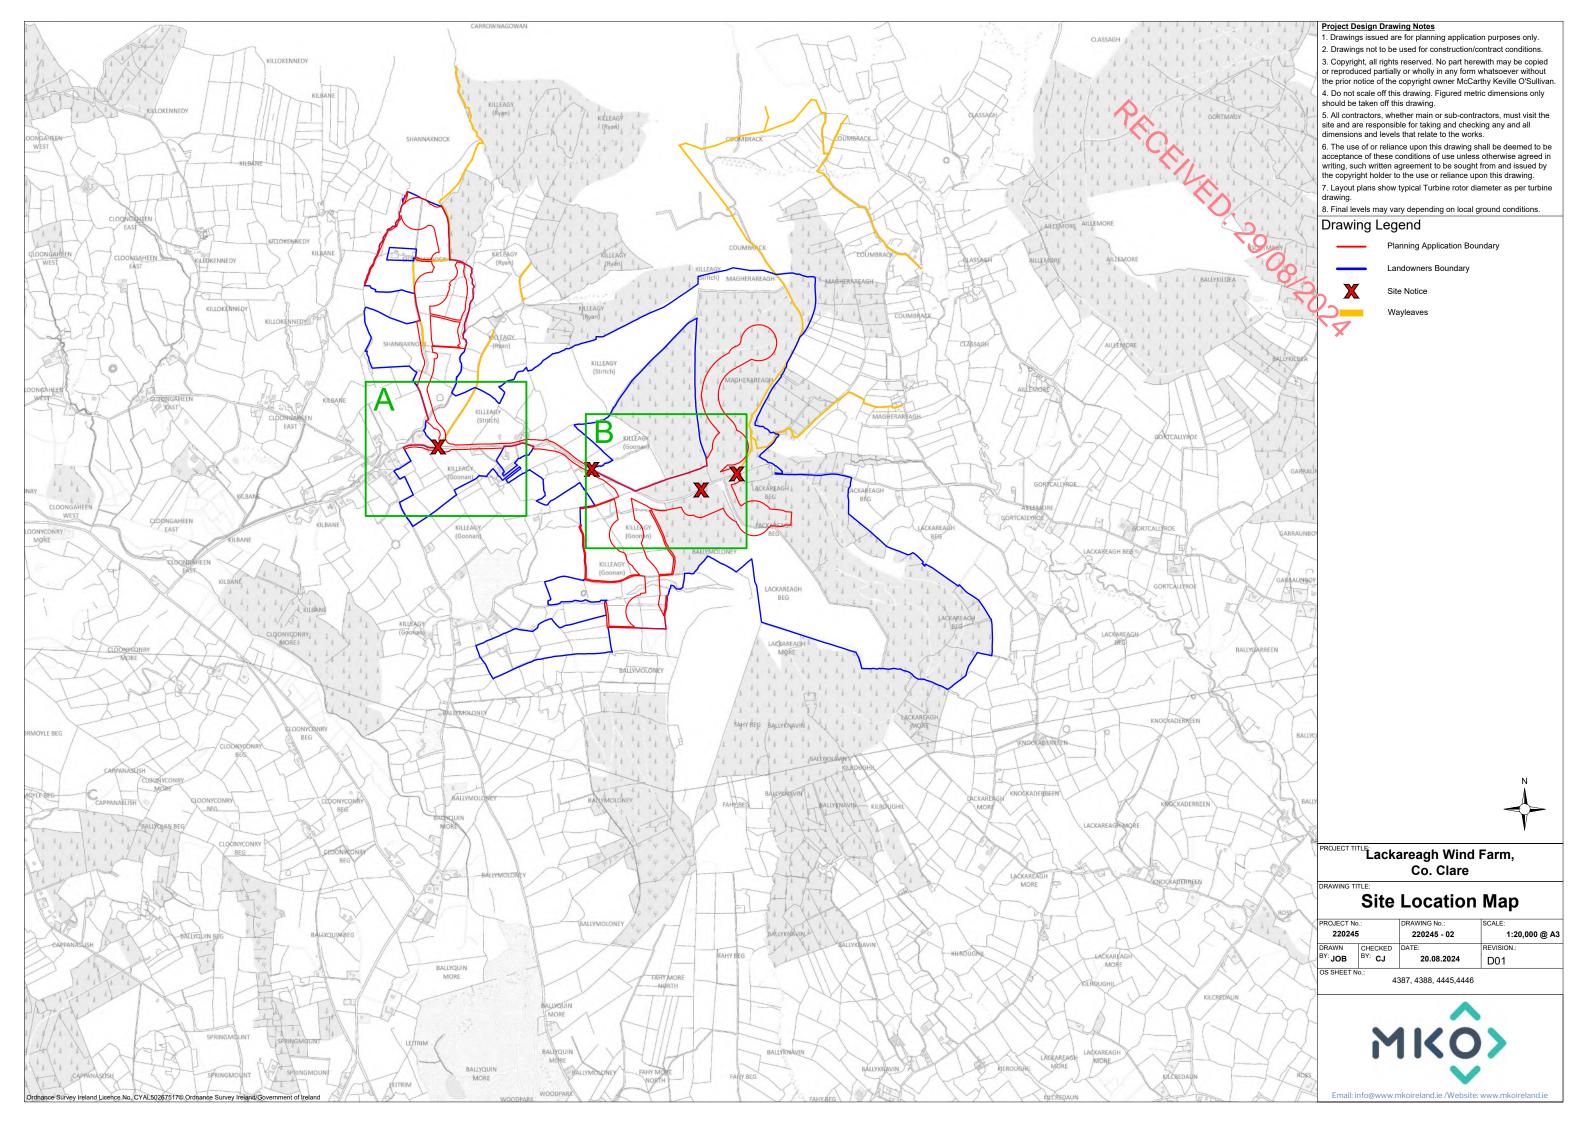

## Drawing Legend

Planning Application Boundary

Existing Road to be Upgraded

Proposed Electrical Cable Trench

Proposed Storage Area

Refer to drawing 220245-25 Site Offices and Staff Facilities Detail' drawing for further details

ROJECT TITLE Lackareagh Wind Farm, Co. Clare