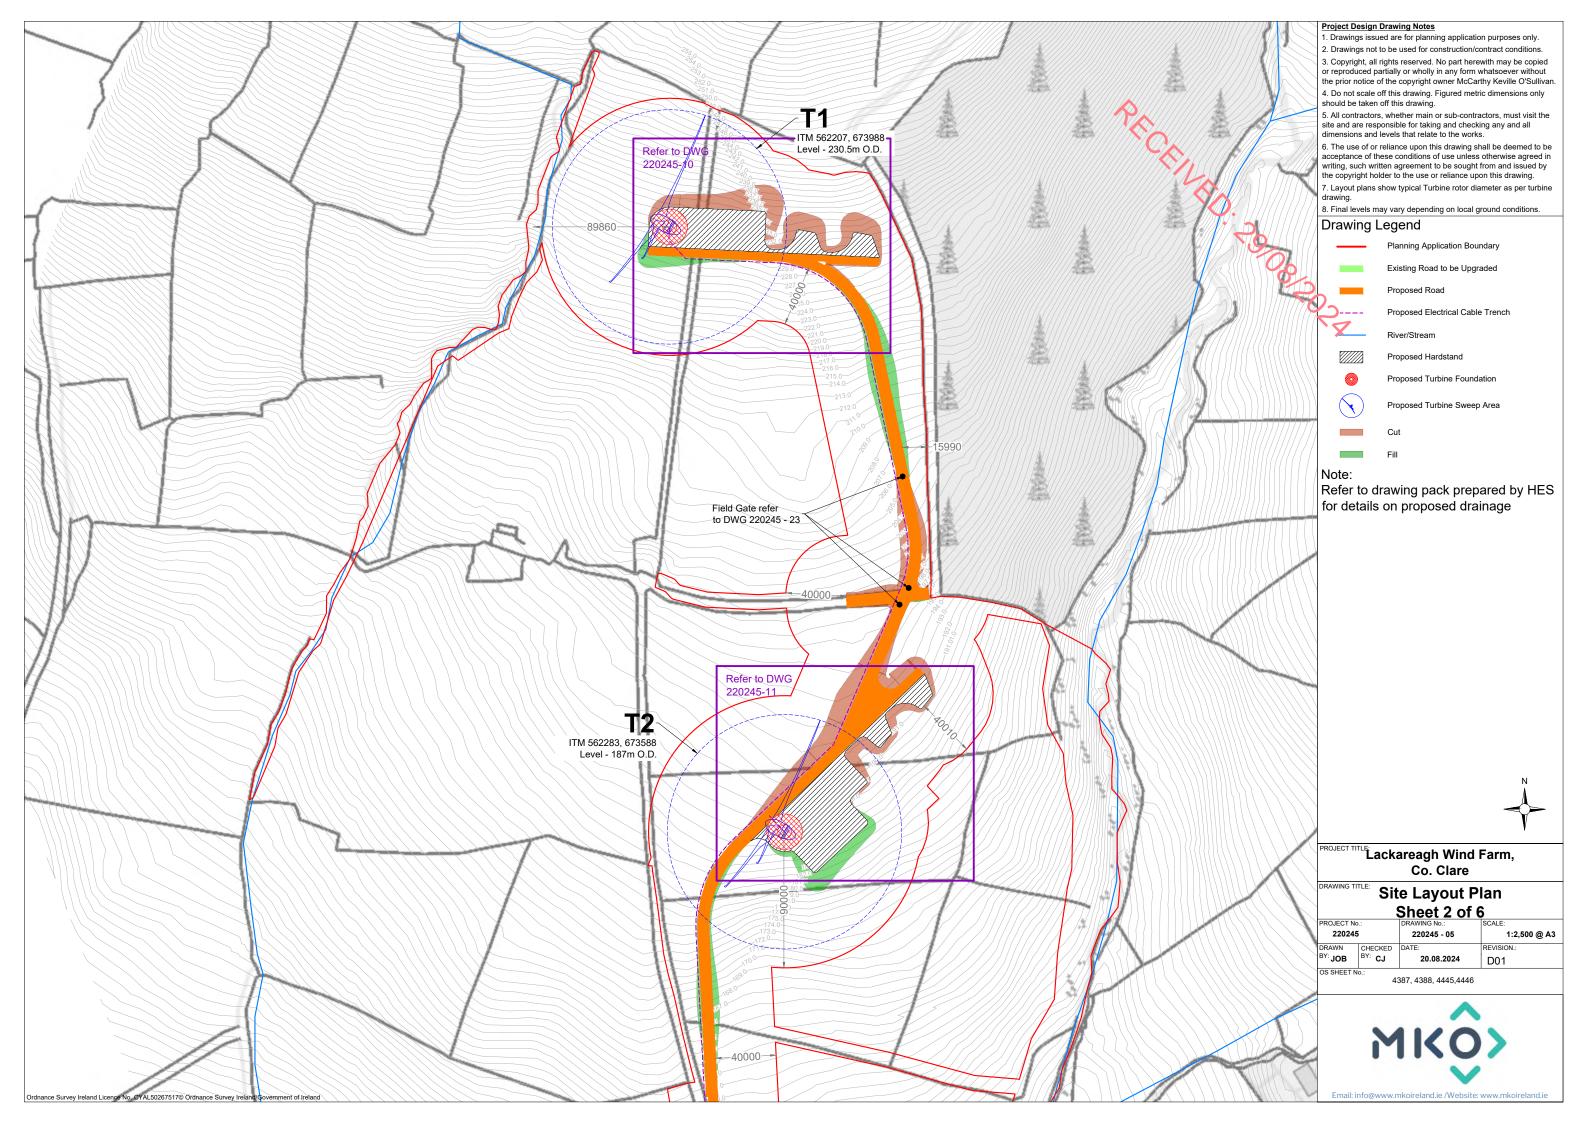

## Drawing Legend

Planning Application Boundary

Existing Road to be Upgraded

Proposed Electrical Cable Trench

Proposed Storage Area

Refer to drawing 220245-25 Site Offices and Staff Facilities Detail' drawing for further details

ROJECT TITLE Lackareagh Wind Farm, Co. Clare