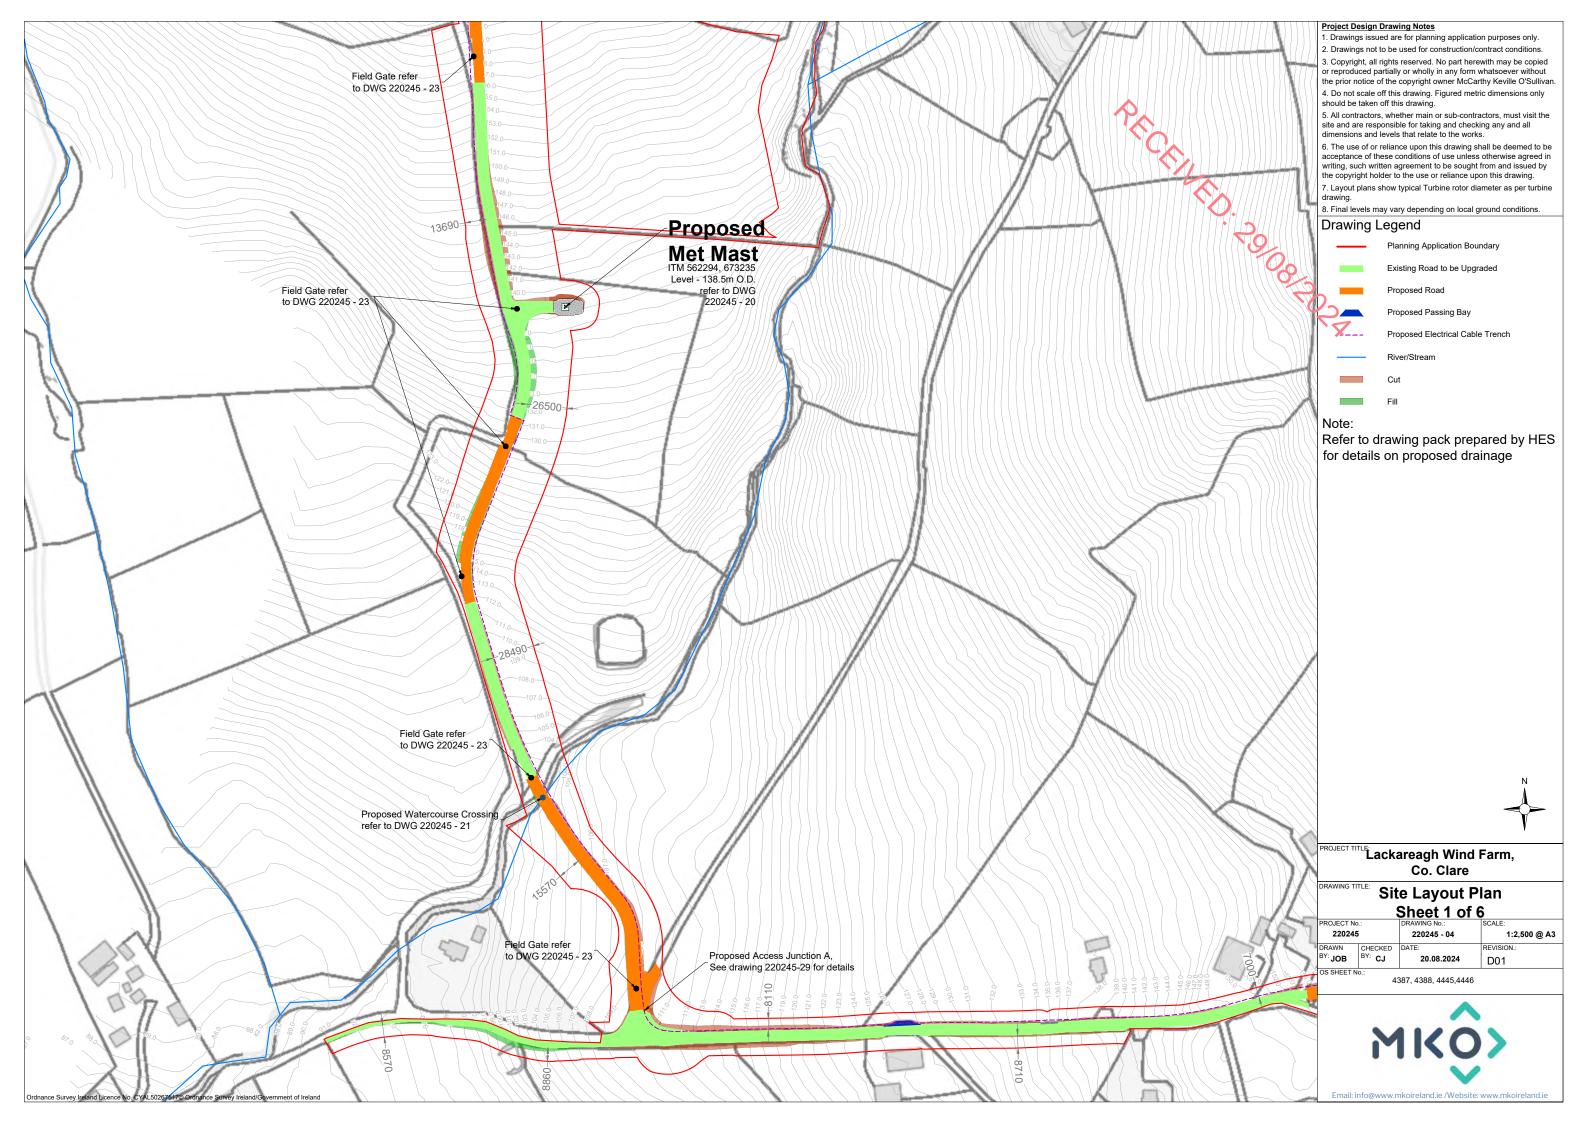

## Drawing Legend

Planning Application Boundary

Existing Road to be Upgraded

Proposed Electrical Cable Trench

Proposed Storage Area

Refer to drawing 220245-25 Site Offices and Staff Facilities Detail' drawing for further details

ROJECT TITLE Lackareagh Wind Farm, Co. Clare