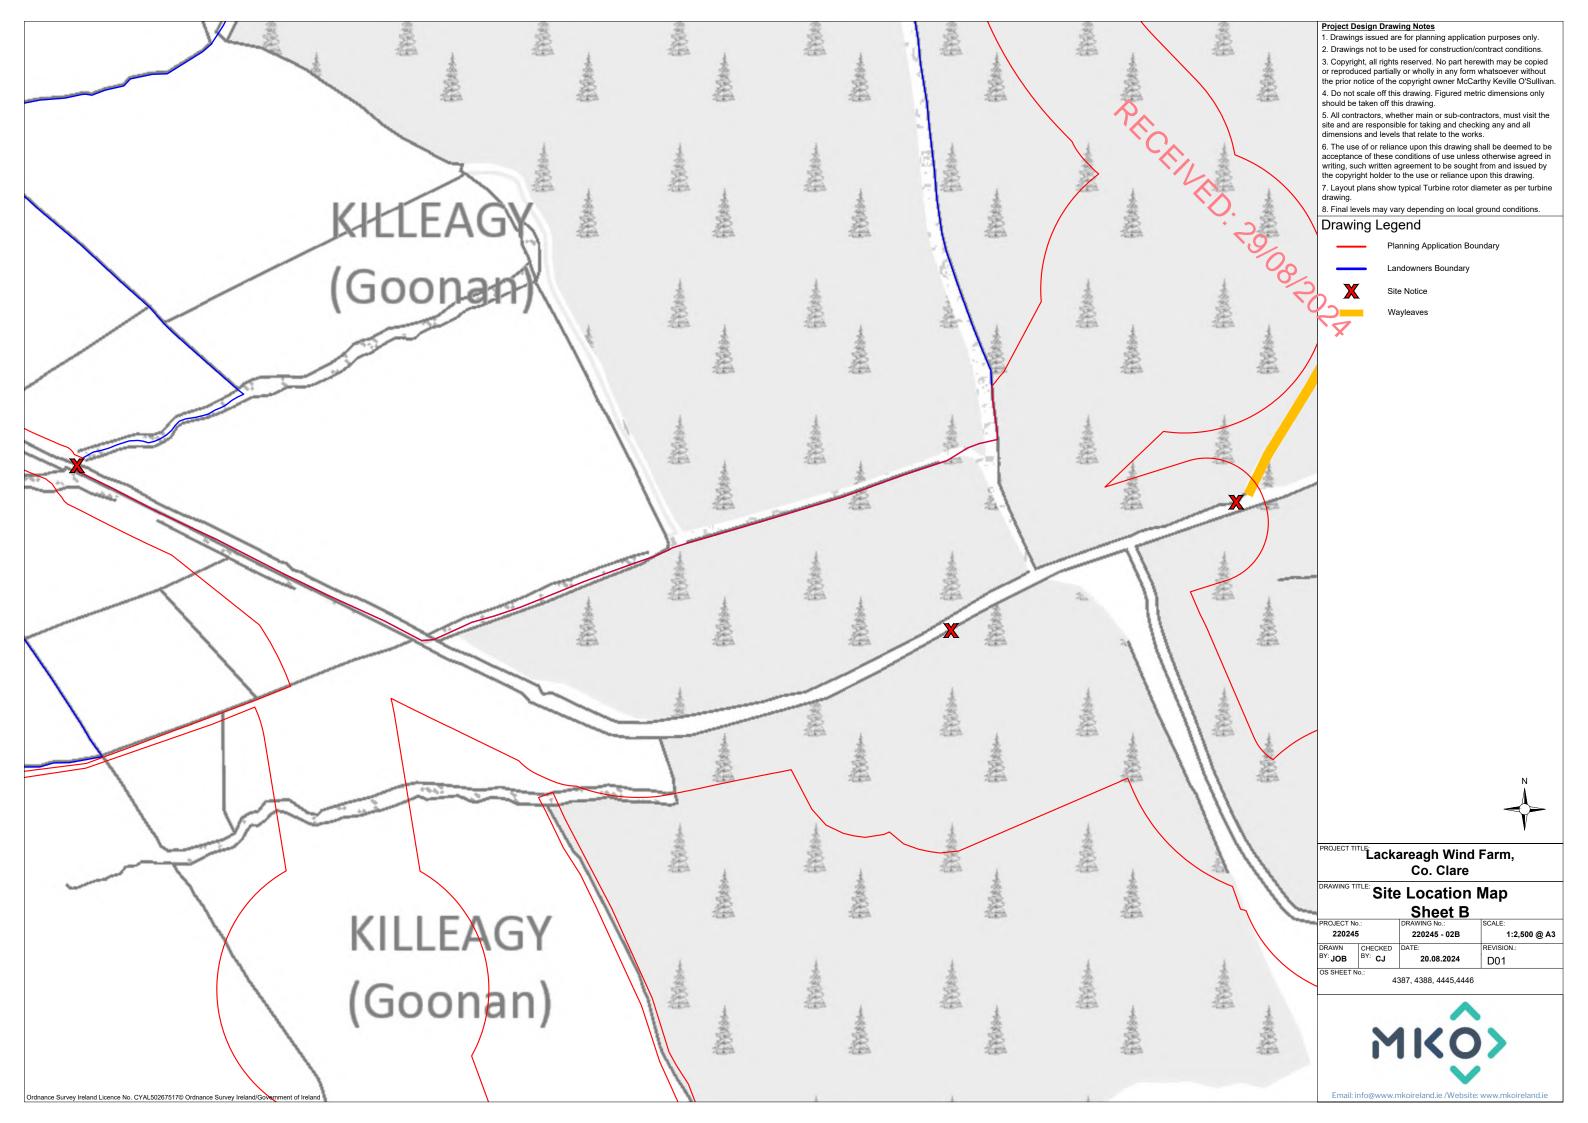

## Drawing Legend

Planning Application Boundary

Existing Road to be Upgraded

Proposed Electrical Cable Trench

Proposed Storage Area

Refer to drawing 220245-25 Site Offices and Staff Facilities Detail' drawing for further details

ROJECT TITLE Lackareagh Wind Farm, Co. Clare